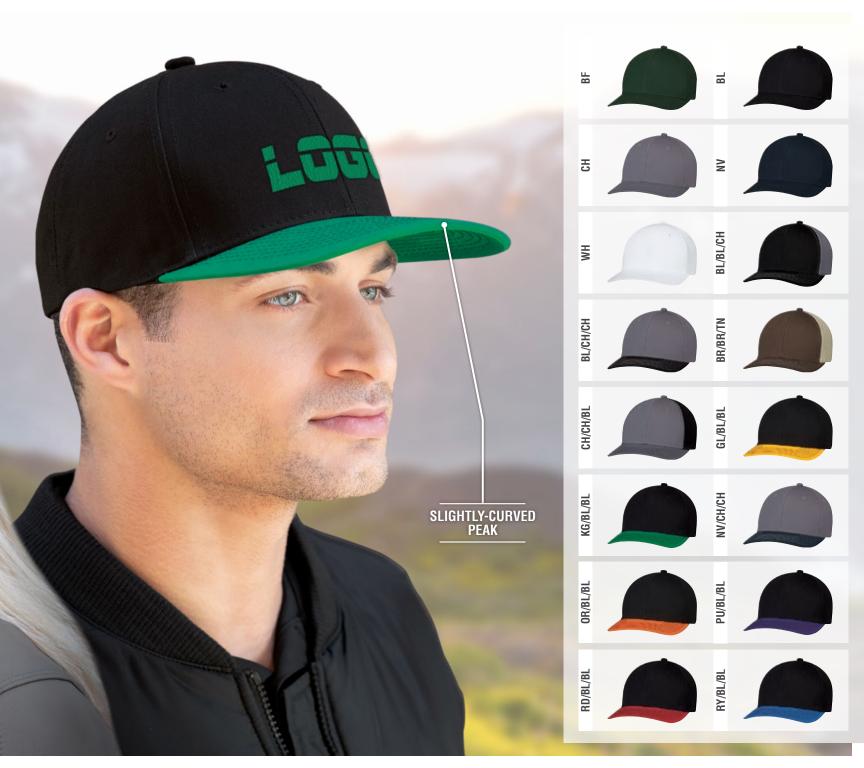

0M

### **ACRYLIC**

6 PANEL CONSTRUCTED FULL-FIT BUCKRAM LAMINATED FRONT PANELS WITH PRO-STITCH PRE-CURVED PEAK WITH 8 ROWS OF STITCHING (P1) SELF CLOTH BACK STRAP WITH VELCRO CLOSURE (S3)















## 8G017M

### **COTTON DRILL / NYLON MESH**

6 PANEL CONSTRUCTED PRO-ROUND
(URBAN CAMO, MESH BACK)

DELUXE BUCKRAM LAMINATED FRONT PANELS
WITH PRO-STITCH
SLIGHTLY-CURVED PEAK WITH 8 ROWS OF STITCHING
PLASTIC ADJUSTABLE BACK STRAP (S1)





BL/SL



CH/BT

CH/SL



NV/NN



N/SL



\$1350<sup>(A)</sup> Includes your logo\*



## 8F010M

### **DELUXE CHINO TWILL**

6 PANEL CONSTRUCTED PRO-ROUND
DELUXE BUCKRAM LAMINATED FRONT PANELS
WITH PRO-STITCH

SLIGHTLY-CURVED PEAK WITH 8 ROWS OF STITCHING PLASTIC ADJUSTABLE BACK STRAP (S1)



\$1310 (A) EA. Includes your logo\*

SLIGHTLY-CURVED PEAK



CANADA

## 6639M

#### **COTTON DRILL**

6 PANEL CONSTRUCTED FULL-FIT (CANADA)
BUCKRAM LAMINATED FRONT PANELS WITH PRO-STITCH
PRE-CURVED PEAK WITH CANADA INSIGNIA
SELF CLOTH BACK STRAP WITH VELCRO CLOSURE (S3)







DAGK GENTEN

\$1 450 (A) Includes your logo\*









# NEW FABRICS

## 2H690M

### POLYESTER DIAMOND / SPORT MESH

6 PANEL CONSTRUCTED FULL-FIT (SPORT MESH BACK) BUCKRAM LAMINATED FRONT PANELS WITH PRO-STITCH PRE-CURVED PEAK WITH 8 ROWS OF STITCHING (P1) PLASTIC ADJUSTABLE BACK STRAP (S1)













2

\$1380<sup>(A)</sup> Includes your logo\*





# 2J630M

### **POLYESTER DIAMOND**

6 PANEL CONSTRUCTED FULL-FIT BUCKRAM LAMINATED FRONT PANELS WITH PRO-STITCH PRE-CURVED PEAK WITH 8 ROWS OF STITCHING (P1) SELF CLOTH/ELASTIC BACK STRAP WITH TUCK-IN END AND VELCRO CLOSURE (