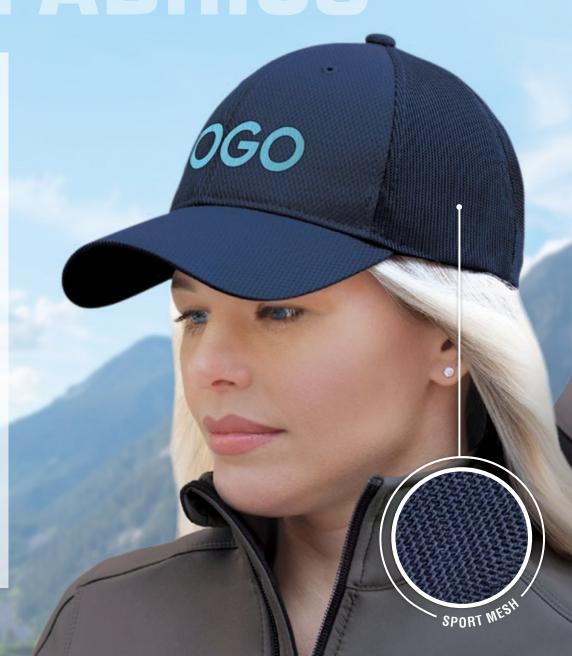

## 2H690M

### POLYESTER DIAMOND / SPORT MESH

6 PANEL CONSTRUCTED FULL-FIT (SPORT MESH BACK) BUCKRAM LAMINATED FRONT PANELS WITH PRO-STITCH PRE-CURVED PEAK WITH 8 ROWS OF STITCHING (P1) PLASTIC ADJUSTABLE BACK STRAP (S1)

2

\$1380<sup>(A)</sup> Includes your logo\*