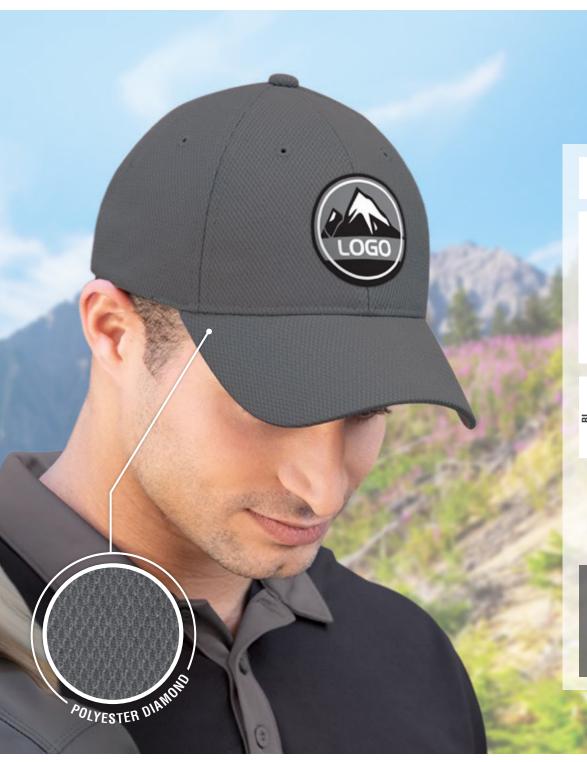

# 2J630M

### **POLYESTER DIAMOND**

6 PANEL CONSTRUCTED FULL-FIT BUCKRAM LAMINATED FRONT PANELS WITH PRO-STITCH PRE-CURVED PEAK WITH 8 ROWS OF STITCHING (P1) SELF CLOTH/ELASTIC BACK STRAP WITH TUCK-IN END AND VELCRO CLOSURE (S28)

\$1570 (A) Includes your logo\*