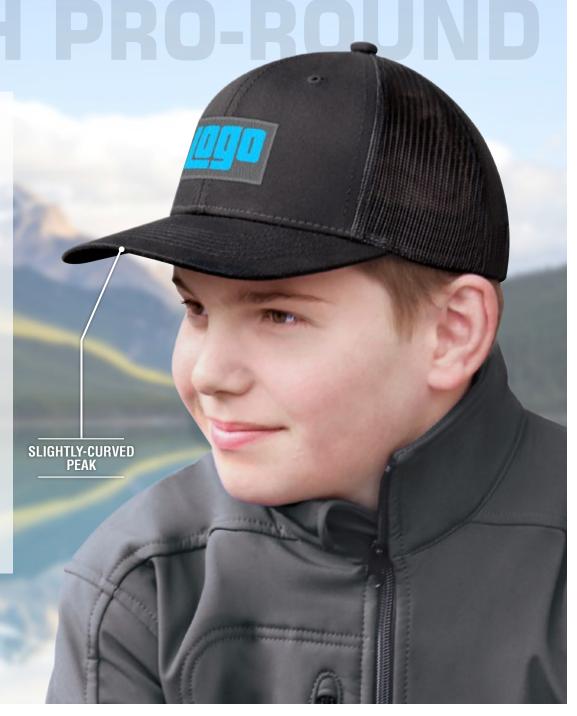

## 8E019B

## DELUXE CHINO TWILL / NYLON MESH

6 PANEL CONSTRUCTED PRO-ROUND (MESH BACK, YOUTH)

DELUXE BUCKRAM LAMINATED FRONT PANELS WITH PRO-STITCH

SLIGHTLY-CURVED PEAK WITH 6 ROWS OF STITCHING PLASTIC ADJUSTABLE BACK STRAP (S1)

\$1310 (A) EA. Includes your logo\*

\*ON APPROVED ORDERS, EMBROIDERED WITH 5,000 REGULAR STITCHES, \$0.70 PER ADDITIONAL 1,000 STITCHES (PER LOCATION). PRICING BASED ON 72 PCS, (PLEASE INQUIRE ABOUT PRICING FOR ORDERS LESS THAN 72 PCS). INCLUDES EMAIL PHOTOGRAPH FOR APPROVAL. ALL ORDERS FOB MONTREAL. DIGITIZING FEE OF \$10.00 PER 1,000 STITCHES APPLIES TO ORDERS UP TO 143 PCS. MINIMUM \$30.00 PER LOGO. FREE DIGITIZING FOR ORDERS OF 144 PCS, OR MORE, PER LOGO. (A) SHIPPING NOT INCLUDED.

SLIGHTLY-CURVED PEAK

CANADA