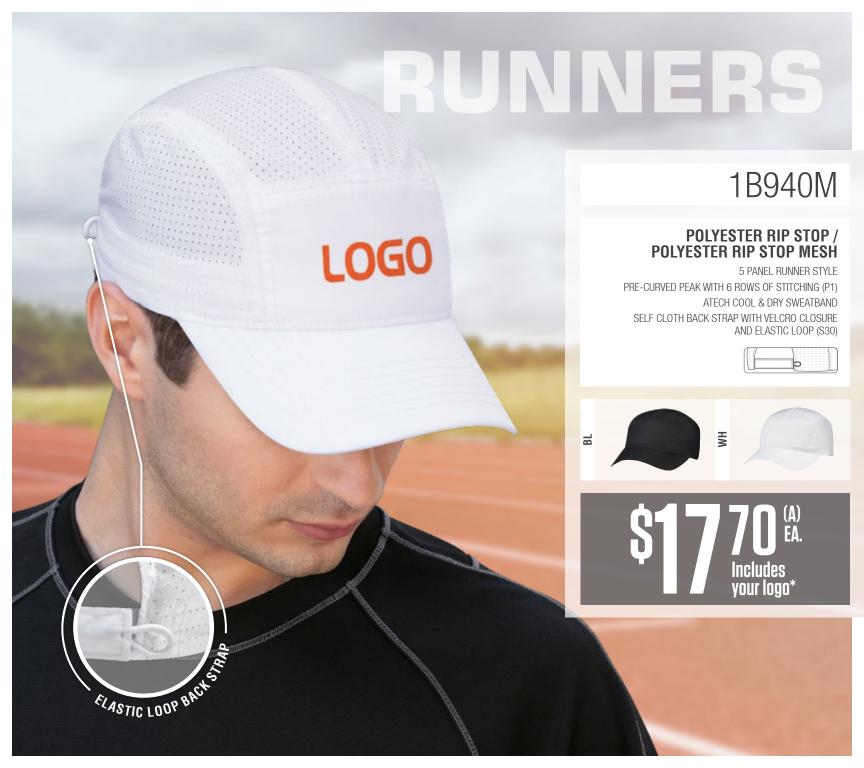

SPORT MESH

6 PANEL CONSTRUCTED FULL-FIT (SPORT MESH BACK) BUCKRAM LAMINATED FRONT PANELS WITH PRO-STITCH PRE-CURVED PEAK WITH 8 ROWS OF STITCHING (P1) PLASTIC ADJUSTABLE BACK STRAP (S1)













2

\$1380<sup>(A)</sup> Includes your logo\*





# 2J630M

### **POLYESTER DIAMOND**

6 PANEL CONSTRUCTED FULL-FIT BUCKRAM LAMINATED FRONT PANELS WITH PRO-STITCH PRE-CURVED PEAK WITH 8 ROWS OF STITCHING (P1) SELF CLOTH/ELASTIC BACK STRAP WITH TUCK-IN END AND VELCRO CLOSURE (S28)









\$1570 (A) Includes your logo\*

## 8E019B

## DELUXE CHINO TWILL / NYLON MESH

6 PANEL CONSTRUCTED PRO-ROUND (MESH BACK, YOUTH)

DELUXE BUCKRAM LAMINATED FRONT PANELS WITH PRO-STITCH

SLIGHTLY-CURVED PEAK WITH 6 ROWS OF STITCHING PLASTIC ADJUSTABLE BACK STRAP (S1)





\$1310 (A) EA. Includes your logo\*







\*ON APPROVED ORDERS, EMBROIDERED WITH 5,000 REGULAR STITCHES, \$0.70 PER ADDITIONAL 1,000 STITCHES (PER LOCATION). PRICING BASED ON 72 PCS, (PLEASE INQUIRE ABOUT PRICING FOR ORDERS LESS THAN 72 PCS). INCLUDES EMAIL PHOTOGRAPH FOR APPROVAL. ALL ORDERS FOB MONTREAL. DIGITIZING FEE OF \$10.00 PER 1,000 STITCHES APPLIES TO ORDERS UP TO 143 PCS. MINIMUM \$30.00 PER LOGO. FREE DIGITIZING FOR ORDERS OF 144 PCS, OR MORE, PER LOGO. (A) SHIPPING NOT INCLUDED.