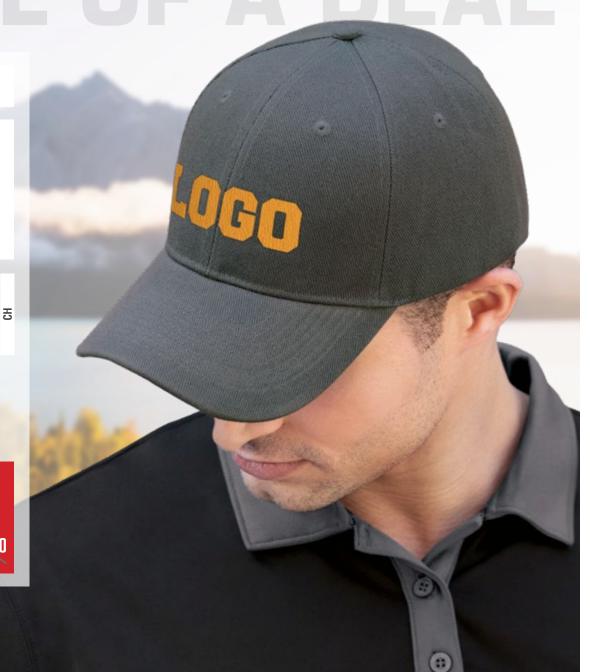

## 0A630M

### **ACRYLIC**

6 PANEL CONSTRUCTED FULL-FIT BUCKRAM LAMINATED FRONT PANELS WITH PRO-STITCH PRE-CURVED PEAK WITH 8 ROWS OF STITCHING (P1) SELF CLOTH BACK STRAP WITH VELCRO CLOSURE (S3)