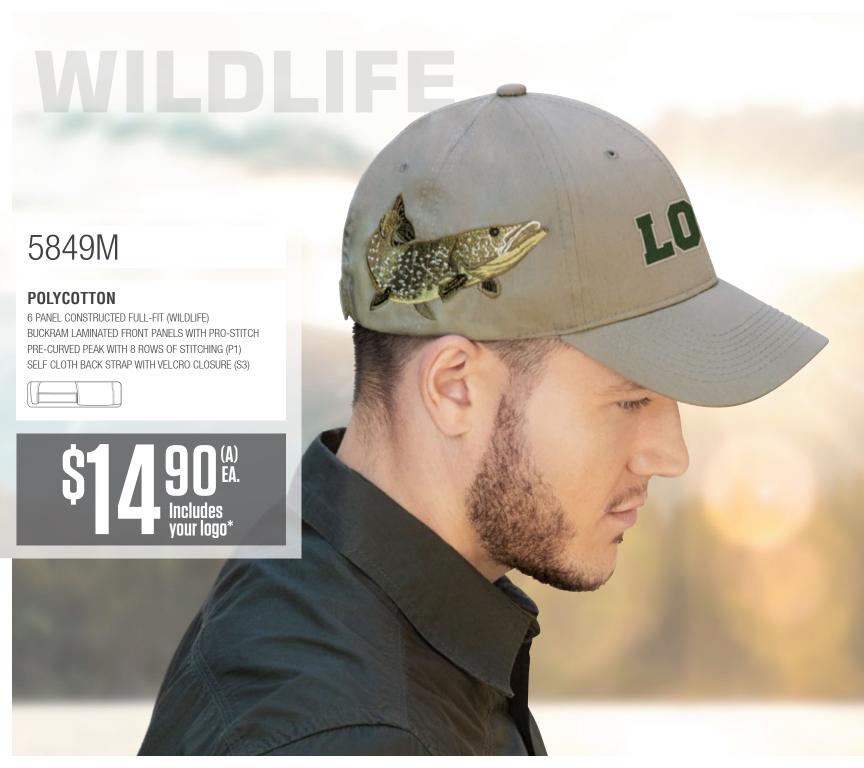

## 0A630M

### **ACRYLIC**

6 PANEL CONSTRUCTED FULL-FIT BUCKRAM LAMINATED FRONT PANELS WITH PRO-STITCH PRE-CURVED PEAK WITH 8 ROWS OF STITCHING (P1) SELF CLOTH BACK STRAP WITH VELCRO CLOSURE (S3)