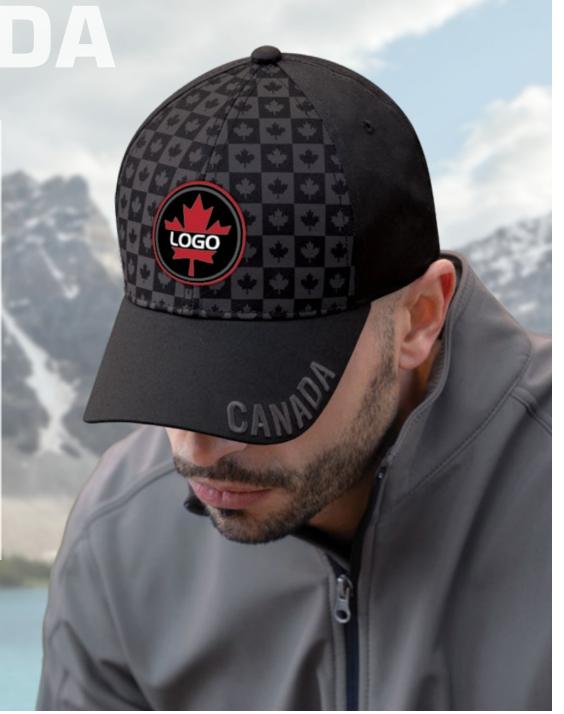

## 6639M

#### **COTTON DRILL**

6 PANEL CONSTRUCTED FULL-FIT (CANADA)
BUCKRAM LAMINATED FRONT PANELS WITH PRO-STITCH
PRE-CURVED PEAK WITH CANADA INSIGNIA
SELF CLOTH BACK STRAP WITH VELCRO CLOSURE (S3)

DAGK GENTEN

\$1 450 (A) Includes your logo\*