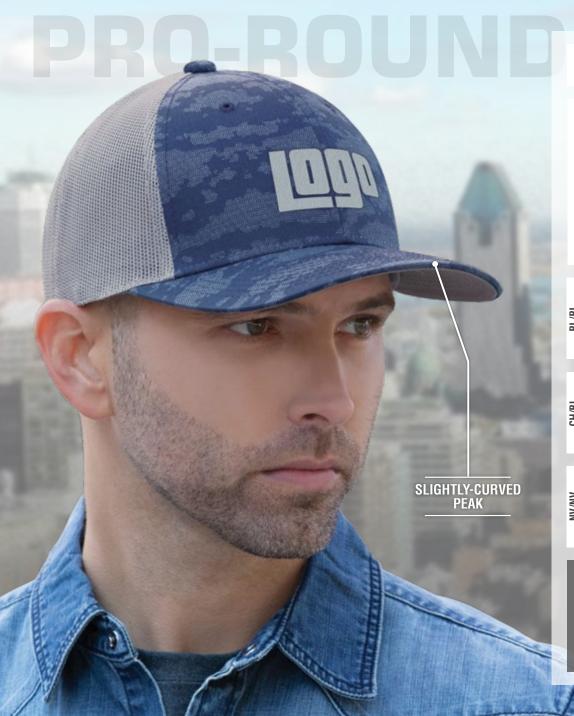

### **COTTON DRILL / NYLON MESH**

6 PANEL CONSTRUCTED PRO-ROUND
(URBAN CAMO, MESH BACK)

DELUXE BUCKRAM LAMINATED FRONT PANELS
WITH PRO-STITCH
SLIGHTLY-CURVED PEAK WITH 8 ROWS OF STITCHING
PLASTIC ADJUSTABLE BACK STRAP (S1)

SLIGHTLY-CURVED PEAK

CANADA