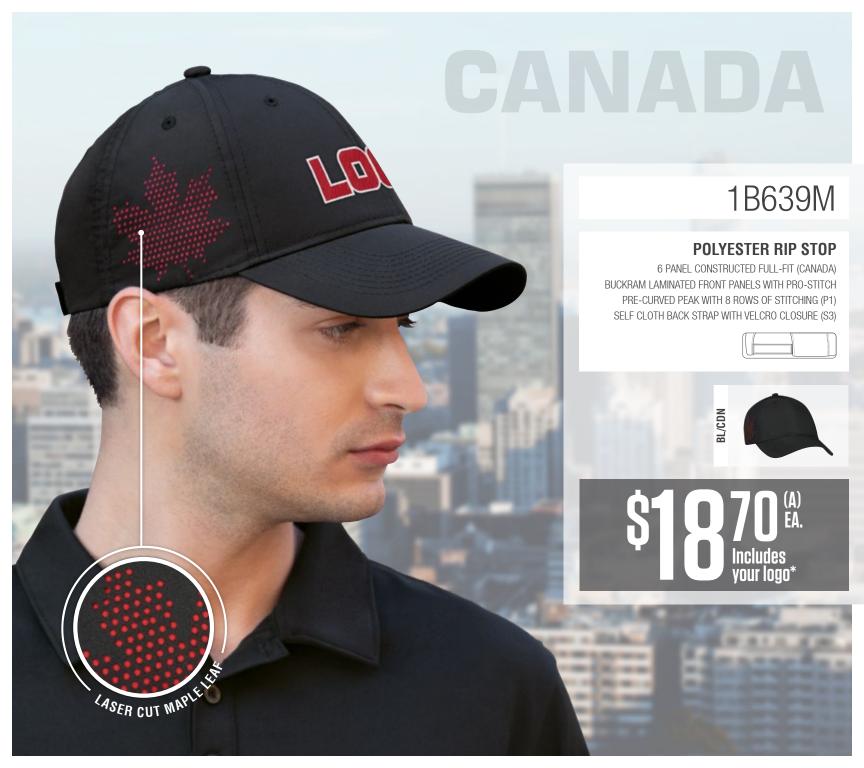

## 6639M

#### **COTTON DRILL**

6 PANEL CONSTRUCTED FULL-FIT (CANADA)
BUCKRAM LAMINATED FRONT PANELS WITH PRO-STITCH
PRE-CURVED PEAK WITH CANADA INSIGNIA
SELF CLOTH BACK STRAP WITH VELCRO CLOSURE (S3)

DAGK GENTEN

\$1 450 (A) Includes your logo\*