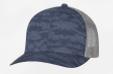

## 8G017M

### **COTTON DRILL / NYLON MESH**

6 PANEL CONSTRUCTED PRO-ROUND
(URBAN CAMO, MESH BACK)

DELUXE BUCKRAM LAMINATED FRONT PANELS
WITH PRO-STITCH
SLIGHTLY-CURVED PEAK WITH 8 ROWS OF STITCHING
PLASTIC ADJUSTABLE BACK STRAP (S1)

BL/SL

CH/BT

CH/SL

NV/NN

N/SL

\$1350<sup>(A)</sup> Includes your logo\*